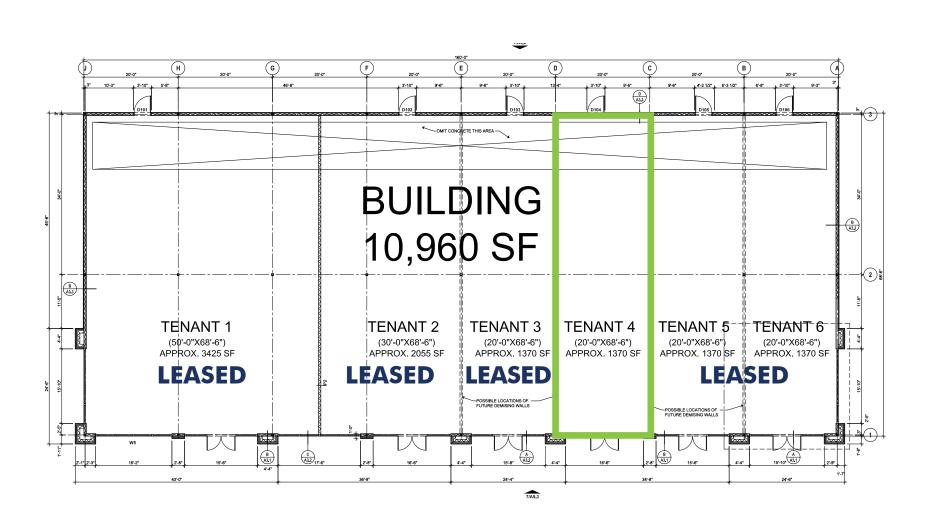

## PROPERTY INFORMATION

Space Available 1,370 SF

Building Size 10,800 SF

Lease Rate Negotiable

Lease Type NNN

# PROPERTY INFORMATION

Space Available 1,370 SF

Building Size 10,800 SF

<u>Lease Rate</u> **Negotiable** 

Lease Type NNN