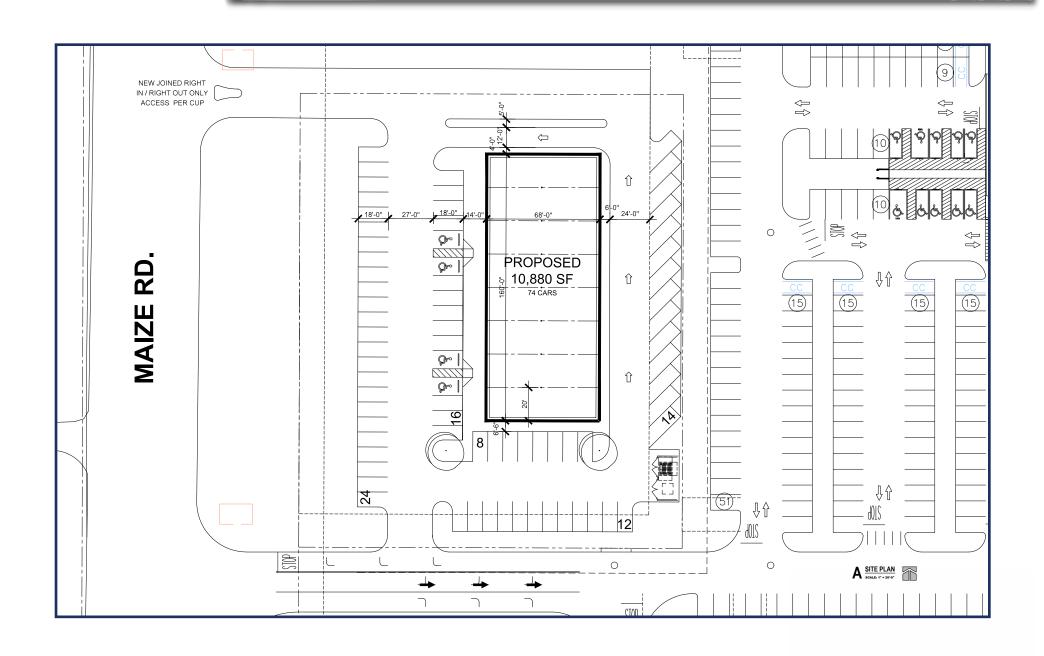

## PROPERTY INFORMATION

Space Available 1,370 SF

Building Size 10,800 SF

Lease Rate Negotiable

Lease Type NNN

# PROPERTY INFORMATION

Space Available 1,370 SF

Building Size 10,800 SF

<u>Lease Rate</u> **Negotiable** 

Lease Type NNN