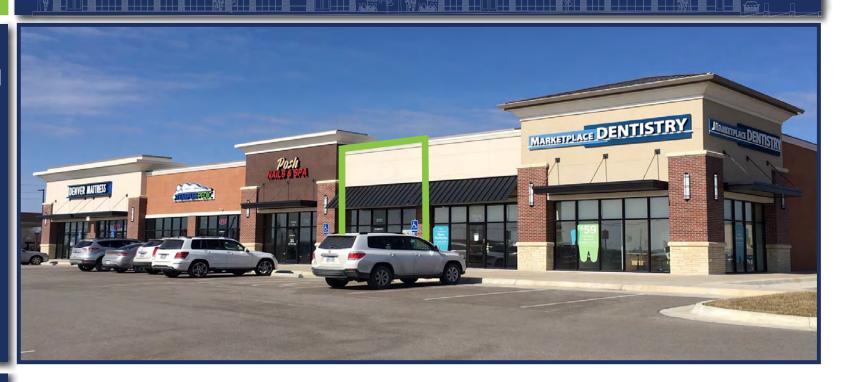

Last space available in Sam's Club Anchored Retail Center!

#### **HIGHLIGHTS**

- ✓ Located near New Market Square
- ✓ Highly visible street frontage
- ✓ Excellent signage opportunities
- ✓ National credit tenants
- ✓ Built to Suit options available
- ✓ Locally owned and managed