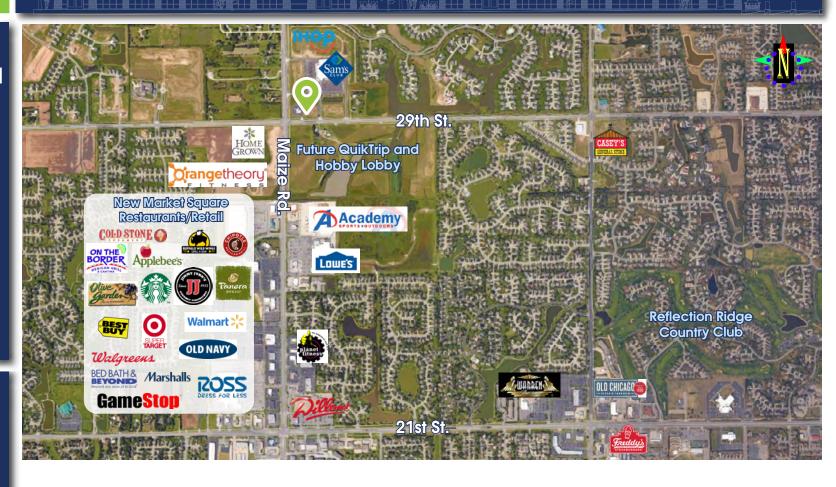

#### **HIGHLIGHTS**

- ✓ Located near New Market Square
- ✓ Highly visible street frontage
- ✓ Excellent signage opportunities
- ✓ National credit tenants
- ✓ Built to Suit options available
- ✓ Locally owned and managed

#### TRAFFIC COUNTS

29th & Maize 28,659 Cars per Day